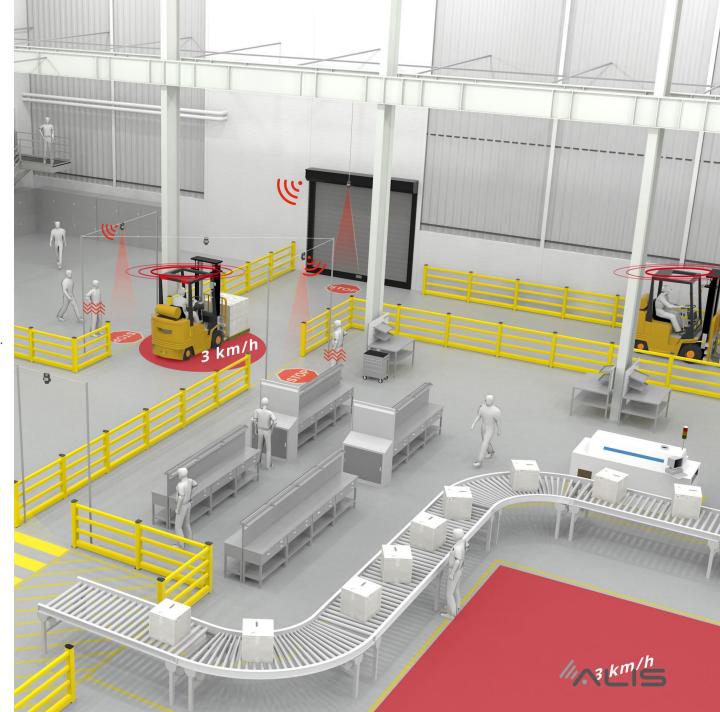

# **ALIS SHIELD** anti-collision system

## **ALIS SHIELD**

Anti-collision system

#### **ANTI-COLLISION SYSTEMS**

- Peer-to-peer solution based on UWB technology.
- Vibration warning for pedestrians.
- Attention of drivers by opto-acoustic signalization.
- Deceleration of vehicles.

#### ZONE READER

Defining zone for slow down and electrical devices control. Statistics forklifts flow through a predefined area.

#### VEHICLE TAG

Slows down in a predefined zone.
Slows down against vibration wrist.
Slows down against another forklift.
Electrical devices control in predefined zone.

81%

Used technology

• Thanks to the combination of all above wireless technologies we build tailored-suit solutions.

Material Handling Equipment (MHE) protection

- Opto-acoustic signalization inside the cabin, vibration and acoustic alert for a person.
- Immunity functionality for system deactivation.
- MHE speed reduction in 2 phases (warning and danger zones) towards other MHE or pedestrian.
- Indoor/outdoor zoning or spot deceleration system.
- Compatible with all MHE manufacturers (experience with Toyota, Linde, STILL, Jungheinrich, Yale, Ceit, and Mitsubishi).
- Personal tag with alert distance up to 30 m.