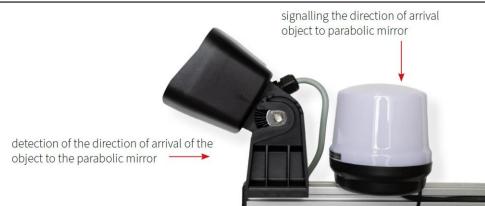

# **SMART PARABOLIC MIRROR**

The interactive element of HSE

## **SMART PARABOLIC MIRROR**

The interactive element of HSE

## **TECHNICAL SPECIFICATION**

| dimensions    | Ø 100 [cm] standard / Ø 80 [cm] / Ø 120 [cm]                                                                                     |
|---------------|----------------------------------------------------------------------------------------------------------------------------------|
| material      | acrylate, polyacrylate                                                                                                           |
| features      | pedestrian and vehicle detection; detection of direction of travel;<br>LED floor marking activation (detection range up to 12 m) |
| signalization | direction indicator light                                                                                                        |
| light marking | lighting / pulsing / blinking<br>activation of the LED projector at the moment of detection of the<br>MHE in the intersection    |