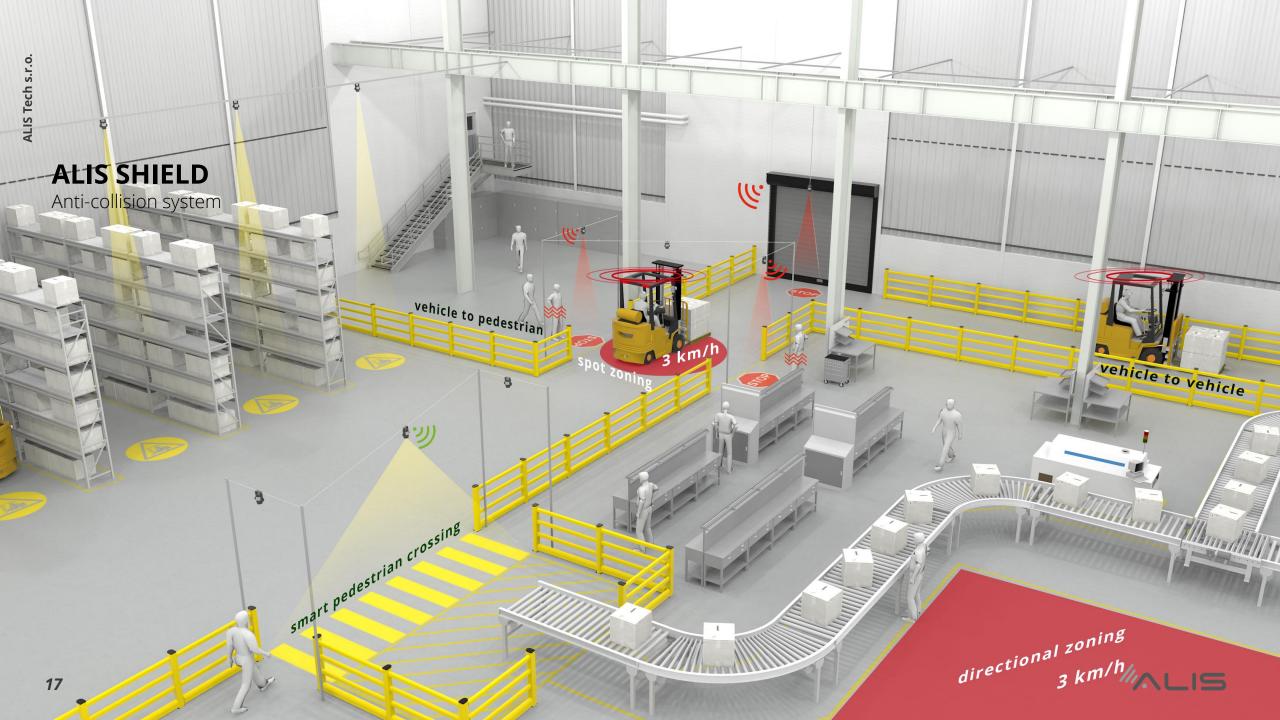

# **ALIS SHIELD** anti-collision system

## **ALIS SHIELD**

Anti-collision system

#### **ANTI-COLLISION SYSTEMS**

- Peer-to-peer solution based on UWB technology.
- Vibration warning for pedestrians.
- Attention of drivers by opto-acoustic signalization.
- Deceleration of vehicles.

#### ZONE READER

Defining zone for slow down and electrical devices control. Statistics forklifts flow through a predefined area.

#### VEHICLE TAG

Slows down in a predefined zone.
Slows down against vibration wrist.
Slows down against another forklift.
Electrical devices control in predefined zone.

## Global advantages of UWB anti-collision system

Material Handling Equipment (MHE) and pedestrian protection

- Reduce near-misses in operation, downtime caused by forklift related accidents;
- Saves the cost of work accidents (compensation, insurance, property repair costs);
- Saves the cost of absenteeism for employees who were involved in work accidents caused by forklifts;
- Wireless communication of units without the need for eye contact with each other.
- Serious injury total 34,900 annually, non-serious injuries related to forklift accidents reach 61,800 each year.
- Acording to OSHA about 70% of forklift accidents could be prevented.

81%

Used technology

• Thanks to the combination of all above wireless technologies we build tailored-suit solutions.

Material Handling Equipment (MHE) protection

- Opto-acoustic signalization inside the cabin, vibration and acoustic alert for a person.
- Immunity functionality for system deactivation.
- MHE speed reduction in 2 phases (warning and danger zones) towards other MHE or pedestrian.
- Indoor/outdoor zoning or spot deceleration system.
- Compatible with all MHE manufacturers (experience with Toyota, Linde, STILL, Jungheinrich, Yale, Ceit, and Mitsubishi).
- Personal tag with alert distance up to 30 m.