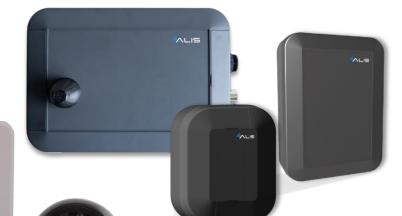

## **SYSTEM ALIS**

Basic units

Diagnostic unit

Zone reader device

Vehicle smart tag

Vehicle activator

Web/mobile app

Cabine signalization

81%

Used technology

• Thanks to the combination of all above wireless technologies we build tailored-suit solutions.

Material Handling Equipment (MHE) protection

- Opto-acoustic signalization inside the cabin, vibration and acoustic alert for a person.
- Immunity functionality for system deactivation.
- MHE speed reduction in 2 phases (warning and danger zones) towards other MHE or pedestrian.
- Indoor/outdoor zoning or spot deceleration system.
- Compatible with all MHE manufacturers (experience with Toyota, Linde, STILL, Jungheinrich, Yale, Ceit, and Mitsubishi).
- Personal tag with alert distance up to 30 m.