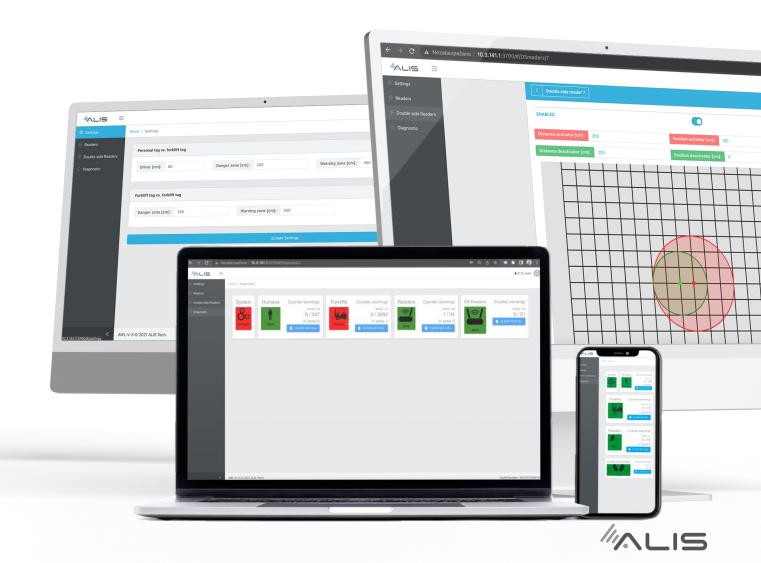

Web/mobile app for easier setting change.

Complex solution under one roof.

## **SYSTEM ALIS**

Basic units

Diagnostic unit

Zone reader device

Vehicle smart tag

Vehicle activator

Web/mobile app

Cabine signalization

Diagnostic tool for personal tag

- Immediate control of battery condition of personal tag.
- System check right before shift / visit.

Mobile/Web app

- Easy mobile/web app through the web browser.
- Immediate system change and diagnostic tool for system functionality check.
- Configuration of the following parameters:

#### **Vehicle Performance**

- Automatic slowing down against:
  - A) Other vehicle;
  - B) pedestrian;
  - C) in zones.
- Switch on/off safety signs.

#### **Environmental Condition**

• Setting of the critical zones.