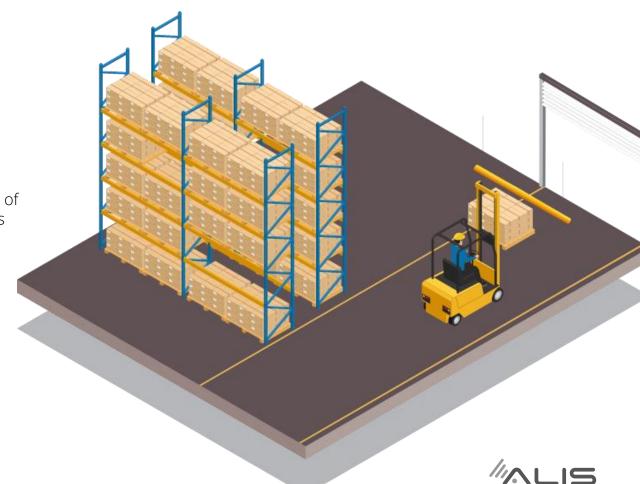

# **ANTI-COLLISION SYSTEM**

Safety anti-collision bar

## **SAFETY ANTI-COLLISION BAR**

 The anti-collision safety bar is used to ensure a safe travel under lowered profiles and prevents against any accidents due to excessively raised load

- company property protection
- interactive safety element of industrial door

## **SAFETY ANTI-COLLISION BAR**

• The system warns of an excessively raised load that would hit against an obstacle in front of the installed anti-collision safety bar, if the height remains unchanged. After this set-up time lapses the anti-collision safety bar is switched automatically to the quiet mode and is ready for the next impact.