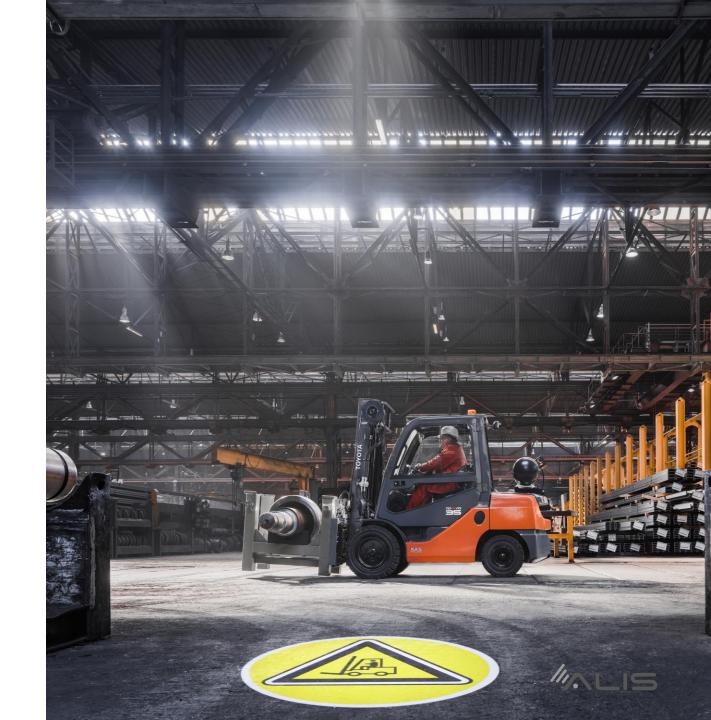

## **LED FLOOR MARKING**

- Industrially designed LED projector.
- Illuminates **any type of symbol,** text, in any color.
- Compatible with anti-collision system.

## **LED FLOOR MARKING**

LED your safety shine

## LED PROJECTOR

Awareness of danger by visual notification.

Non stop shinig / blinking / pulsing.

## WHY TO USE LED FLOOR MARKING

Advantages LED floor marking

- Elimination of operational blindness.
- Projection activated based on the motion of pedestrian/MHE.
- Illumination of standard ISO symbols and custom designs.
- Visualization of the danger zone around the suspended load.
  - Visualization of the load's and hook's position.
  - Activation of the zone when the crane is moving.