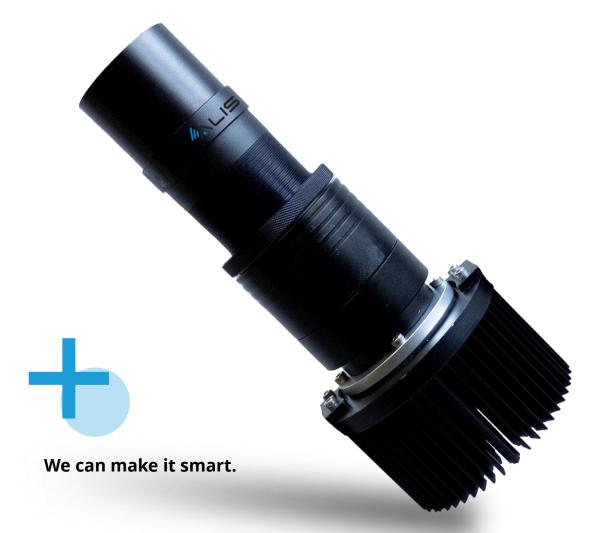

## **LED FLOOR MARKING**

- Industrially designed LED projector.
- Illuminates **any type of symbol,** text, in any color.
- Compatible with anti-collision system.

# WHY TO USE ALIS LED PROJECTORS

Advantages

Used for the most heavy and dusty environment.

(active/pasive cooling)

Assambled and quality controlled in ALIS Tech.

Wide range of lenses and different powers.

Own glass production.