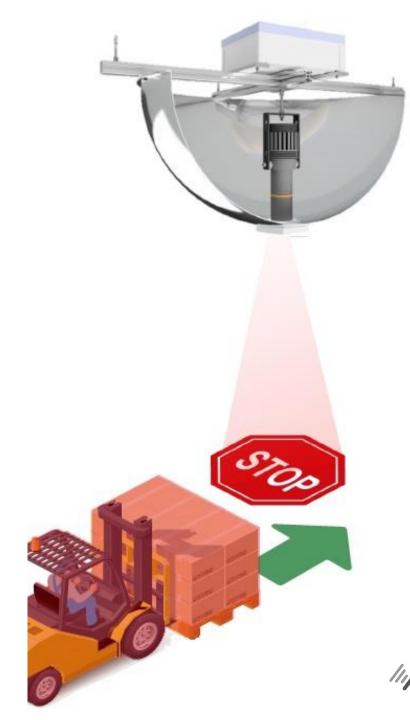

# **SMART PARABOLIC MIRROR**

The interactive element of HSE

## **SMART PARABOLIC MIRROR**

The interactive element of HSE

## **TECHNICAL SPECIFICATION**

| dimensions    | Ø 100 [cm] standard / Ø 80 [cm] / Ø 120 [cm]                                                                                     |
|---------------|----------------------------------------------------------------------------------------------------------------------------------|
| material      | acrylate, polyacrylate                                                                                                           |
| features      | pedestrian and vehicle detection; detection of direction of travel;<br>LED floor marking activation (detection range up to 12 m) |
| signalization | direction indicator light                                                                                                        |
| light marking | lighting / pulsing / blinking<br>activation of the LED projector at the moment of detection of the<br>MHE in the intersection    |