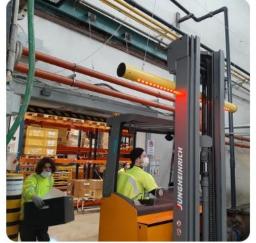

# **ANTI-COLLISION SYSTEM**

Safety anti-collision bar

## **SAFETY ANTI-COLLISION BAR**

 The anti-collision safety bar is used to ensure a safe travel under lowered profiles and prevents against any accidents due to excessively raised load

- company property protection
- interactive safety element of industrial door

## **SAFETY ANTI-COLLISION BAR**

• The system warns of an excessively raised load that would hit against an obstacle in front of the installed anti-collision safety bar, if the height remains unchanged. After this set-up time lapses the anti-collision safety bar is switched automatically to the quiet mode and is ready for the next impact.