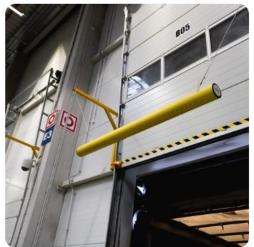

# **ANTI-COLLISION SYSTEM**

Safety anti-collision bar

## **SAFETY ANTI-COLLISION BAR**

 The anti-collision safety bar is used to ensure a safe travel under lowered profiles and prevents against any accidents due to excessively raised load

- company property protection
- interactive safety element of industrial door

## **SAFETY ANTI-COLLISION BAR**

• The system warns of an excessively raised load that would hit against an obstacle in front of the installed anti-collision safety bar, if the height remains unchanged. After this set-up time lapses the anti-collision safety bar is switched automatically to the quiet mode and is ready for the next impact.