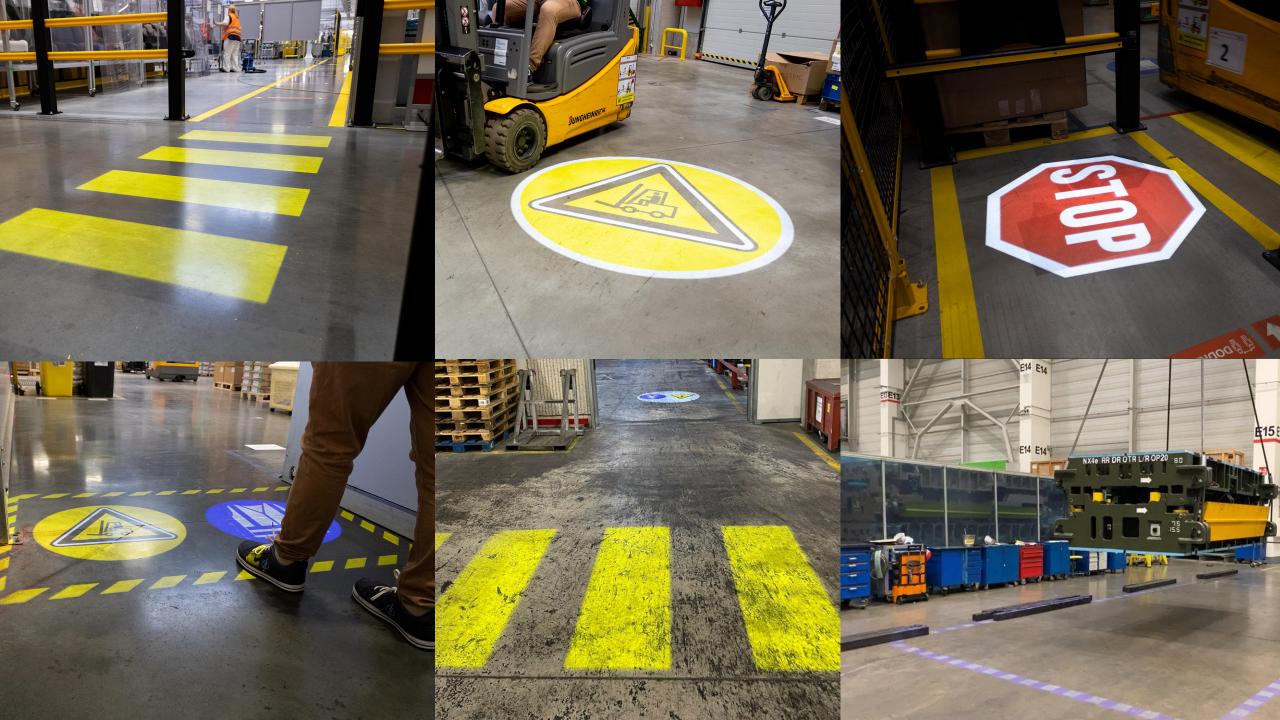

## **LED FLOOR MARKING**

- Industrially designed LED projector.
- Illuminates **any type of symbol,** text, in any color.
- Compatible with anti-collision system.

## **LED FLOOR MARKING**

LED your safety shine

## LED PROJECTOR

Awareness of danger by visual notification.

Non stop shinig / blinking / pulsing.

#### INTELLIGENT ACTIVATION

Switching on/off the signs according to MHE or pedestrian movement.

Dynamically controlled pedestrian walkways or other industrial floor marking.

## WHY TO USE LED FLOOR MARKING

Advantages LED floor marking

- Elimination of operational blindness.
- Projection activated based on the motion of pedestrian/MHE.
- Illumination of standard ISO symbols and custom designs.
- Visualization of the danger zone around the suspended load.
  - Visualization of the load's and hook's position.
  - Activation of the zone when the crane is moving.