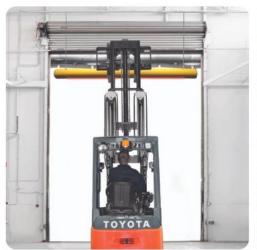

# **ANTI-COLLISION SYSTEM**

Safety anti-collision bar

## **SAFETY ANTI-COLLISION BAR**

 The anti-collision safety bar is used to ensure a safe travel under lowered profiles and prevents against any accidents due to excessively raised load

- company property protection
- interactive safety element of industrial door

## **SAFETY ANTI-COLLISION BAR**

• The system warns of an excessively raised load that would hit against an obstacle in front of the installed anti-collision safety bar, if the height remains unchanged. After this set-up time lapses the anti-collision safety bar is switched automatically to the quiet mode and is ready for the next impact.