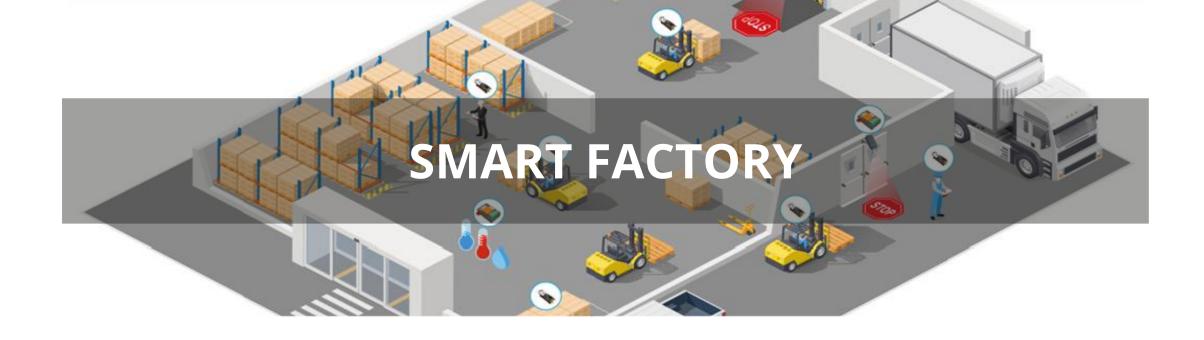

# **ALIS VISUALIZATION**

LED floor marking

## **10 YEARS AGO**

LED industrial marking

By listening to the customers' needs...

...we discovered all the gaps in this field.

## **LED FLOOR MARKING**

LED your safety shine

## WHY TO USE LED FLOOR MARKING

Advantages LED floor marking

- Elimination of operational blindness.
- Projection activated based on the motion of pedestrian/MHE.
- Illumination of standard ISO symbols and custom designs.
- Visualization of the danger zone around the suspended load.
  - Visualization of the load's and hook's position.
  - Activation of the zone when the crane is moving.