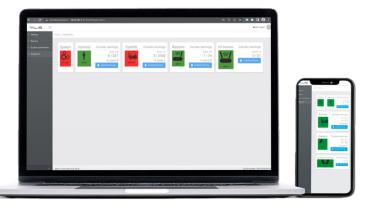

Web/mobile app for easier setting change.

Complex solution under one roof.

Diagnostic tool for personal tag

- Immediate control of battery condition of personal tag.
- System check right before shift / visit.

Mobile/Web app

- Easy mobile/web app through the web browser.
- Immediate system change and diagnostic tool for system functionality check.
- Configuration of the following parameters: