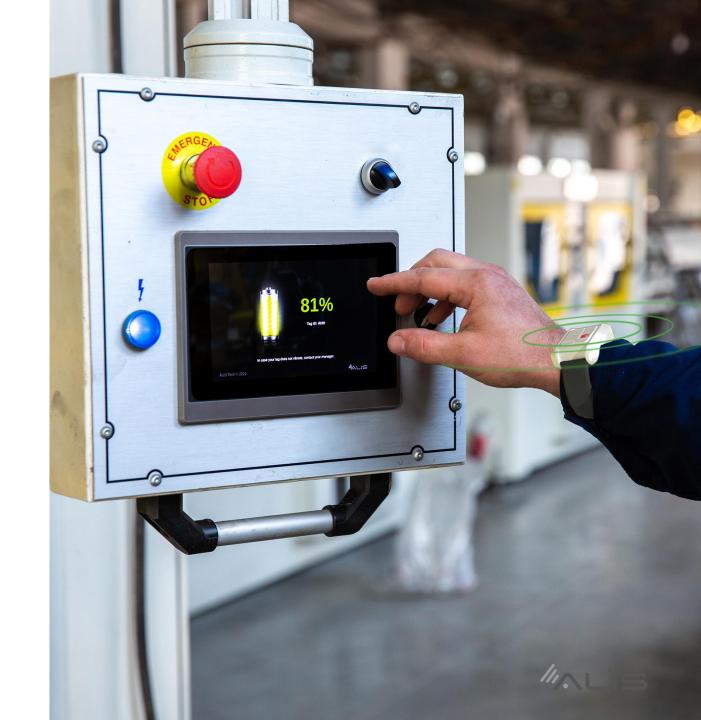

#### ZONE READER

Defining zone for slow down and electrical devices control. Statistics forklifts flow through a predefined area.

#### VEHICLE TAG

Slows down in a predefined zone.
Slows down against vibration wrist.
Slows down against another forklift.
Electrical devices control in predefined zone.

81%

Used technology

• Thanks to the combination of all above wireless technologies we build tailored-suit solutions.

Material Handling Equipment (MHE) protection

- Opto-acoustic signalization inside the cabin, vibration and acoustic alert for a person.
- Immunity functionality for system deactivation.
- MHE speed reduction in 2 phases (warning and danger zones) towards other MHE or pedestrian.
- Indoor/outdoor zoning or spot deceleration system.
- Compatible with all MHE manufacturers (experience with Toyota, Linde, STILL, Jungheinrich, Yale, Ceit, and Mitsubishi).
- Personal tag with alert distance up to 30 m.

Diagnostic tool for personal tag

- Immediate control of battery condition of personal tag.
- System check right before shift / visit.

Mobile/Web app

- Easy mobile/web app through the web browser.
- Immediate system change and diagnostic tool for system functionality check.
- Configuration of the following parameters: