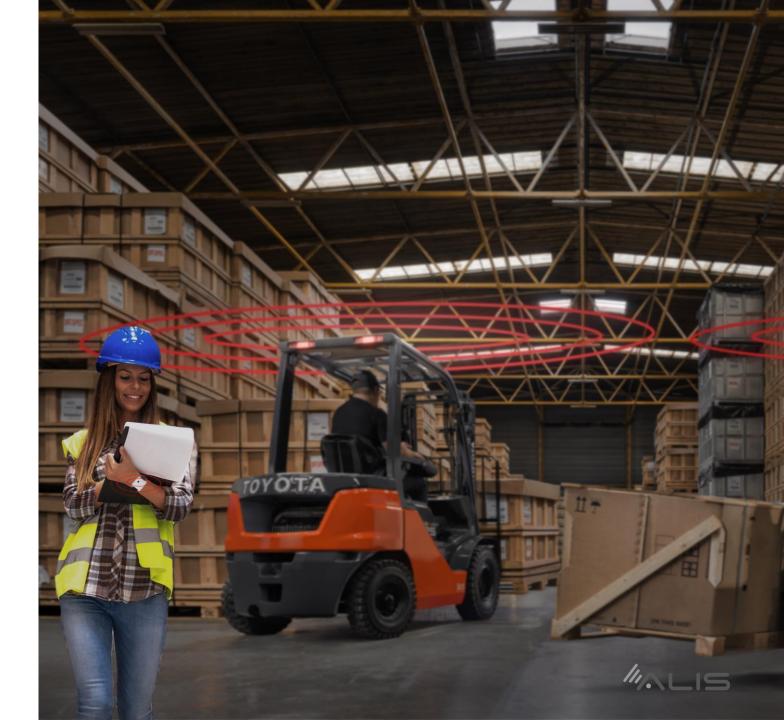

#### **ANTI-COLLISION SYSTEMS**

- Peer-to-peer solution based on UWB technology.
- Vibration warning for pedestrians.
- Attention of drivers by opto-acoustic signalization.
- Deceleration of vehicles.

#### **RTLS**

- Localization of people, vehicles, asset.
- Indoor and outdoor usage.
- Optimalization of processes.
- Increase of production **efficiency**.

#### VEHICLE TAG

Slows down in a predefined zone.
Slows down against vibration wrist.
Slows down against another forklift.
Electrical devices control in predefined zone.

## Global advantages of UWB anti-collision system

Material Handling Equipment (MHE) and pedestrian protection

- Reduce near-misses in operation, downtime caused by forklift related accidents;
- Saves the cost of work accidents (compensation, insurance, property repair costs);
- Saves the cost of absenteeism for employees who were involved in work accidents caused by forklifts;
- Wireless communication of units without the need for eye contact with each other.
- Serious injury total 34,900 annually, non-serious injuries related to forklift accidents reach 61,800 each year.
- Acording to OSHA about 70% of forklift accidents could be prevented.

81%

Used technology

• Thanks to the combination of all above wireless technologies we build tailored-suit solutions.

Material Handling Equipment (MHE) protection

- Opto-acoustic signalization inside the cabin, vibration and acoustic alert for a person.
- Immunity functionality for system deactivation.
- MHE speed reduction in 2 phases (warning and danger zones) towards other MHE or pedestrian.
- Indoor/outdoor zoning or spot deceleration system.
- Compatible with all MHE manufacturers (experience with Toyota, Linde, STILL, Jungheinrich, Yale, Ceit, and Mitsubishi).
- Personal tag with alert distance up to 30 m.