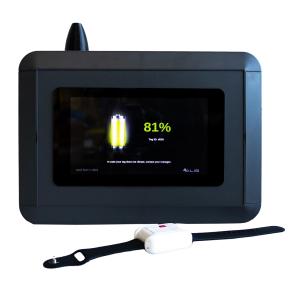

#### PERSONAL TAG

Wrist or card version, vibration possibility, added RFID for extended and more complex utilization.

Diagnostic tool for personal tag

- Immediate control of battery condition of personal tag.
- System check right before shift / visit.

Mobile/Web app

- Easy mobile/web app through the web browser.
- Immediate system change and diagnostic tool for system functionality check.
- Configuration of the following parameters: