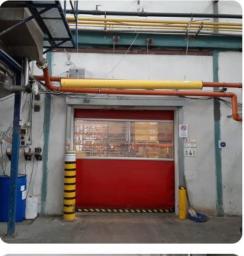

# **ANTI-COLLISION SYSTEM**

Safety anti-collision bar

## **SAFETY ANTI-COLLISION BAR**

 The anti-collision safety bar is used to ensure a safe travel under lowered profiles and prevents against any accidents due to excessively raised load

- company property protection
- interactive safety element of industrial door

## **SAFETY ANTI-COLLISION BAR**

• The system warns of an excessively raised load that would hit against an obstacle in front of the installed anti-collision safety bar, if the height remains unchanged. After this set-up time lapses the anti-collision safety bar is switched automatically to the quiet mode and is ready for the next impact.