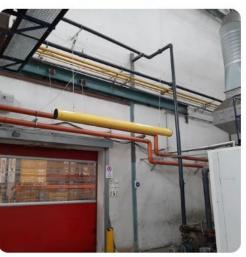

# **ANTI-COLLISION SYSTEM**

Safety anti-collision bar

## **SAFETY ANTI-COLLISION BAR**

 The anti-collision safety bar is used to ensure a safe travel under lowered profiles and prevents against any accidents due to excessively raised load

- company property protection
- interactive safety element of industrial door

## **SAFETY ANTI-COLLISION BAR**

• The system warns of an excessively raised load that would hit against an obstacle in front of the installed anti-collision safety bar, if the height remains unchanged. After this set-up time lapses the anti-collision safety bar is switched automatically to the quiet mode and is ready for the next impact.