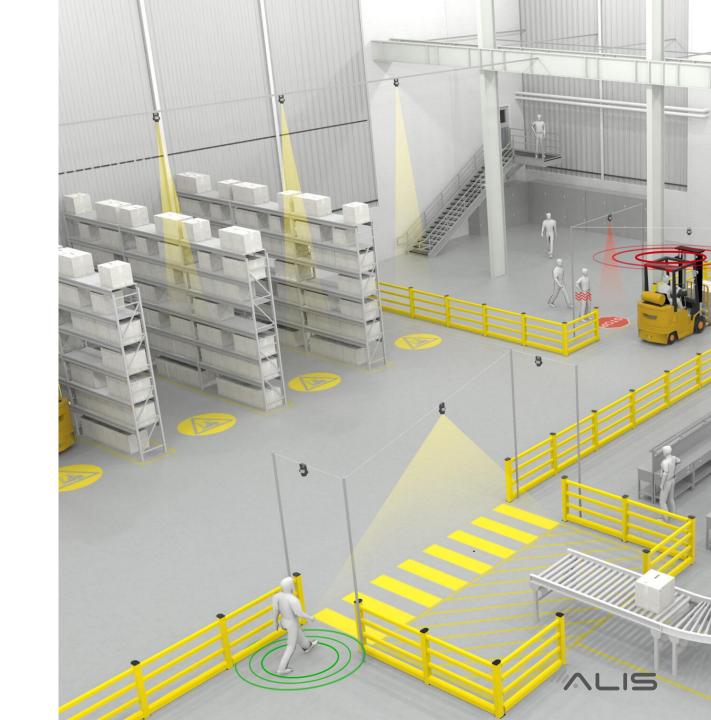

#### INTELLIGENT ACTIVATION

Switching on/off the signs according to MHE or pedestrian movement.

Dynamically controlled pedestrian walkways or other industrial floor marking.

## WHY TO USE LED FLOOR MARKING

Advantages LED floor marking

- Elimination of operational blindness.
- Projection activated based on the motion of pedestrian/MHE.
- Illumination of standard ISO symbols and custom designs.
- Visualization of the danger zone around the suspended load.
  - Visualization of the load's and hook's position.
  - Activation of the zone when the crane is moving.

## **TECHNICAL SPECIFICATION**

| dimensions    | Ø 100 [cm] standard / Ø 80 [cm] / Ø 120 [cm]                                                                                     |
|---------------|----------------------------------------------------------------------------------------------------------------------------------|
| material      | acrylate, polyacrylate                                                                                                           |
| features      | pedestrian and vehicle detection; detection of direction of travel;<br>LED floor marking activation (detection range up to 12 m) |
| signalization | direction indicator light                                                                                                        |
| light marking | lighting / pulsing / blinking<br>activation of the LED projector at the moment of detection of the<br>MHE in the intersection    |

## Global advantages of UWB anti-collision system

Material Handling Equipment (MHE) and pedestrian protection

- Reduce near-misses in operation, downtime caused by forklift related accidents;
- Saves the cost of work accidents (compensation, insurance, property repair costs);
- Saves the cost of absenteeism for employees who were involved in work accidents caused by forklifts;
- Wireless communication of units without the need for eye contact with each other.
- Serious injury total 34,900 annually, non-serious injuries related to forklift accidents reach 61,800 each year.
- Acording to OSHA about 70% of forklift accidents could be prevented.

81%

Used technology

• Thanks to the combination of all above wireless technologies we build tailored-suit solutions.

Material Handling Equipment (MHE) protection

- Opto-acoustic signalization inside the cabin, vibration and acoustic alert for a person.
- Immunity functionality for system deactivation.
- MHE speed reduction in 2 phases (warning and danger zones) towards other MHE or pedestrian.
- Indoor/outdoor zoning or spot deceleration system.
- Compatible with all MHE manufacturers (experience with Toyota, Linde, STILL, Jungheinrich, Yale, Ceit, and Mitsubishi).
- Personal tag with alert distance up to 30 m.